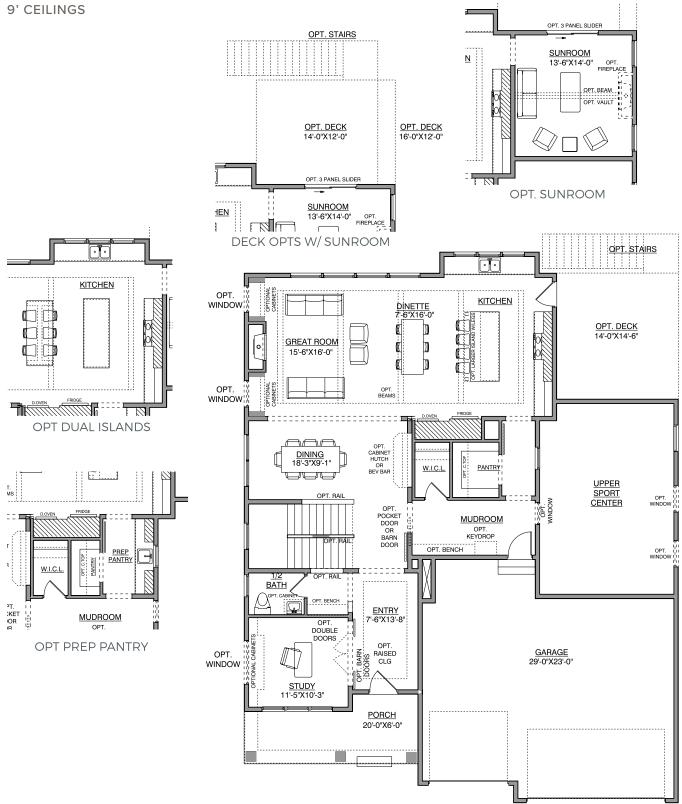

## Main Level

## Sutton Sport IDENTITY SERIES

1,527 FINISHED SF

2,353 FINISHED SF 8' CEILINGS

OPT. OWNERS RETREAT BATH

## Lower Level

Sutton Sport IDENTITY SERIES

941 FINISHED SF **599 SPORT CENTER** 8' CEILINGS