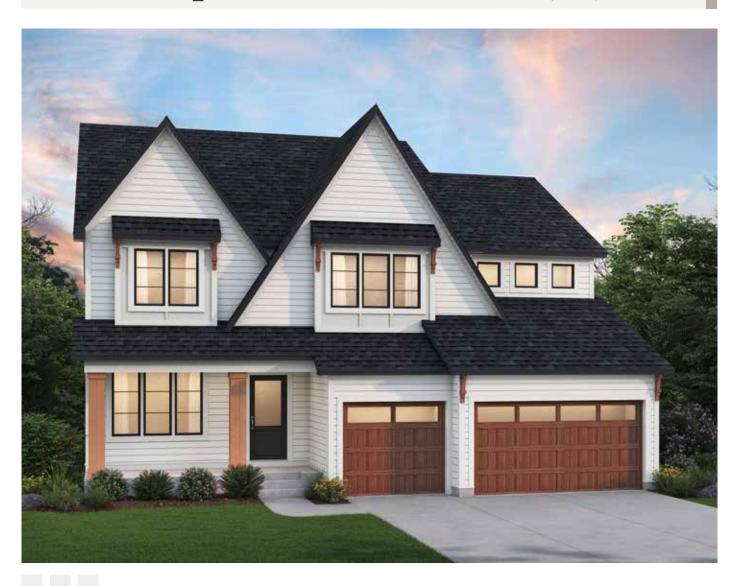

5,420 - 5,840 FINISHED SF





## Main Level

## Sutton Sport IDENTITY SERIES

1,527 FINISHED SF





2,353 FINISHED SF 8' CEILINGS



OPT. OWNERS RETREAT BATH



## Lower Level

Sutton Sport IDENTITY SERIES

941 FINISHED SF **599 SPORT CENTER** 8' CEILINGS







## UPDATED 9/21/2023

\*NOTE: Plan dimensions and square footage numbers are approximate, actual plans may vary slightly.

| Opt. Sunroom:    | 210 |              |          |
|------------------|-----|--------------|----------|
| Opt. LL Bedroom: | 210 | House Width: | 50' - 0" |

| Lower:          | 941           |  |
|-----------------|---------------|--|
| Sport Center:   | 599           |  |
| Total Finished: | 5,420 - 5,840 |  |



hansonbuilders.com | 763-286-2509



735

330