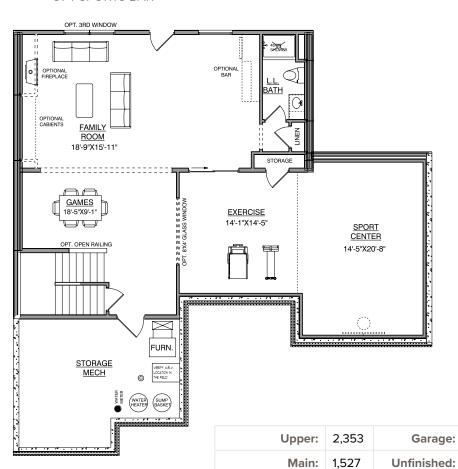

## Lower Level

Sutton Sport IDENTITY SERIES

941 FINISHED SF **599 SPORT CENTER** 8' CEILINGS

| Lower:          | 941           |  |
|-----------------|---------------|--|
| Sport Center:   | 599           |  |
| Total Finished: | 5,420 - 5,840 |  |

hansonbuilders.com | 763-286-2509

735

330