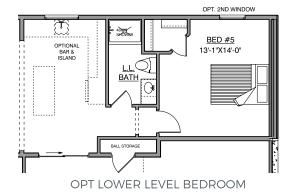

## Sutton Sport IDENTITY SERIES

1,527 FINISHED SF

2,353 FINISHED SF 8' CEILINGS

OPT. OWNERS RETREAT BATH

## UPDATED 9/21/2023

\*NOTE: Plan dimensions and square footage numbers are approximate, actual plans may vary slightly.

| Opt. Sunroom:    | 210 |              |          |
|------------------|-----|--------------|----------|
| Opt. LL Bedroom: | 210 | House Width: | 50' - 0" |