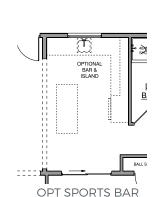

## Sutton Sport IDENTITY SERIES

1,527 FINISHED SF

2,353 FINISHED SF 8' CEILINGS

OPT. OWNERS RETREAT BATH