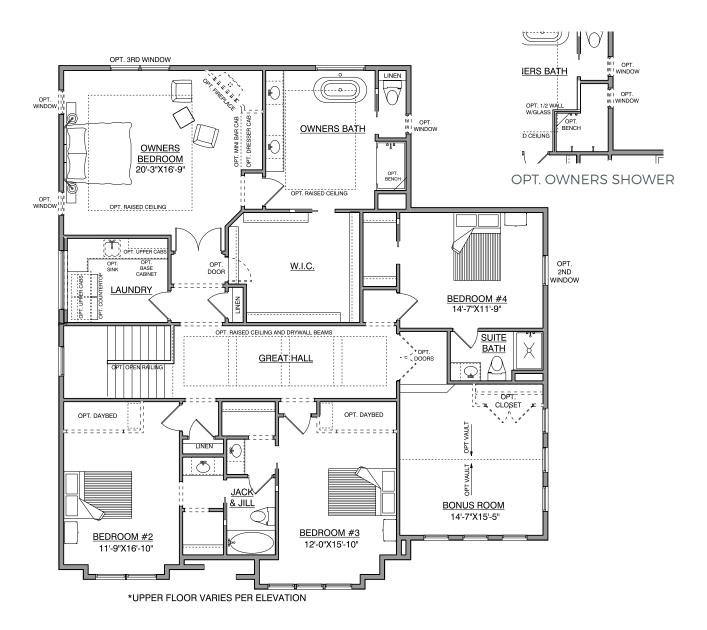

## Sutton Sport IDENTITY SERIES

1,527 FINISHED SF

2,353 FINISHED SF 8' CEILINGS

OPT. OWNERS RETREAT BATH