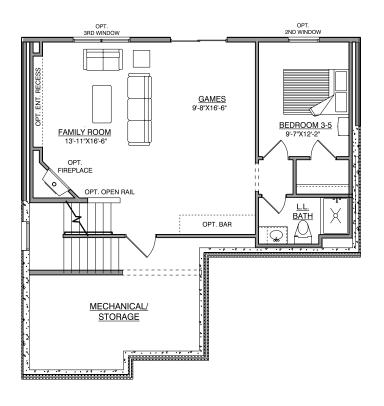

# Woodland IDENTITY SERIES

4 - 5 BEDROOM 4 BATHROOM

3,138 - 3,282 FINISHED SF





## Main Level

Woodland IDENTITY SERIES

1,067 FINISHED SF 9' CEILINGS





# Upper Level

1,334 FINISHED SF 8' CEILINGS







## Lower Level

737 FINISHED SF 8' CEILINGS



### UPDATED 7/27/2023

\*NOTE: Plan dimensions and square footage numbers are approximate, actual plans may vary slightly.

| Upper:          | 1,334         | Garage:      | 698      |
|-----------------|---------------|--------------|----------|
| Main:           | 1,067         | Unfinished:  | 330      |
| Lower:          | 737           | House Width: | 50' - 0" |
| Total Finished: | 3,138 - 3,282 |              |          |

| Opt. Sunroom: | 144 |  |
|---------------|-----|--|
|---------------|-----|--|



hansonbuilders.com | 763-286-2509