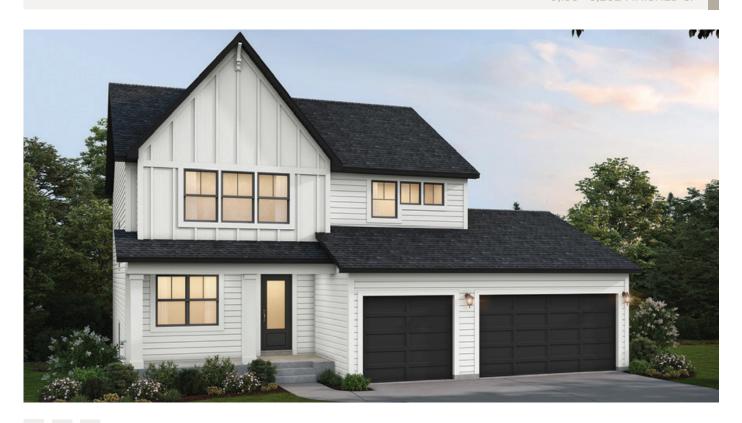

# Woodland IDENTITY SERIES

4 - 5 BEDROOM 4 BATHROOM

3,138 - 3,282 FINISHED SF





## Main Level

Woodland IDENTITY SERIES

1,067 FINISHED SF 9' CEILINGS





# Upper Level

1,334 FINISHED SF 8' CEILINGS







## Lower Level

737 FINISHED SF 8' CEILINGS



### UPDATED 7/27/2023

\*NOTE: Plan dimensions and square footage numbers are approximate, actual plans may vary slightly.

| Upper:          | 1,334         | Garage:      | 698      |
|-----------------|---------------|--------------|----------|
| Main:           | 1,067         | Unfinished:  | 330      |
| Lower:          | 737           | House Width: | 50' - 0" |
| Total Finished: | 3,138 - 3,282 |              |          |

| Opt. Sunroom: | 144 |  |
|---------------|-----|--|
|---------------|-----|--|



hansonbuilders.com | 763-286-2509