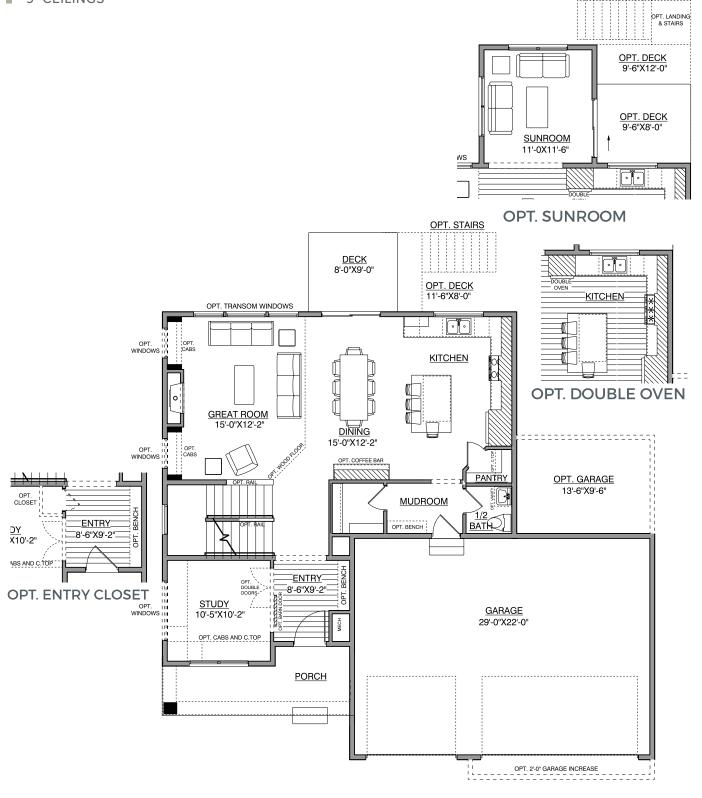

# Woodland IDENTITY SERIES

4 - 5 BEDROOM 4 BATHROOM

3,138 - 3,282 FINISHED SF





## Main Level

Woodland IDENTITY SERIES

1,067 FINISHED SF 9' CEILINGS





# Upper Level

1,334 FINISHED SF 8' CEILINGS







## Lower Level

737 FINISHED SF 8' CEILINGS



### UPDATED 7/27/2023

\*NOTE: Plan dimensions and square footage numbers are approximate, actual plans may vary slightly.

| Upper:          | 1,334         | Garage:      | 698      |
|-----------------|---------------|--------------|----------|
| Main:           | 1,067         | Unfinished:  | 330      |
| Lower:          | 737           | House Width: | 50' - 0" |
| Total Finished: | 3,138 - 3,282 |              |          |

| Opt. Sunroom: | 144 |  |
|---------------|-----|--|
|---------------|-----|--|



hansonbuilders.com | 763-286-2509