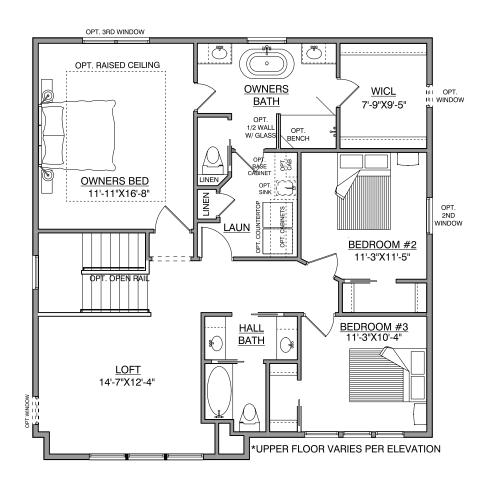

# Woodland IDENTITY SERIES

4 - 5 BEDROOM 4 BATHROOM

3,138 - 3,282 FINISHED SF





## Main Level

Woodland IDENTITY SERIES

1,067 FINISHED SF 9' CEILINGS





# Upper Level

1,334 FINISHED SF 8' CEILINGS







## Lower Level

737 FINISHED SF 8' CEILINGS



### UPDATED 7/27/2023

\*NOTE: Plan dimensions and square footage numbers are approximate, actual plans may vary slightly.

| Upper:          | 1,334         | Garage:      | 698      |
|-----------------|---------------|--------------|----------|
| Main:           | 1,067         | Unfinished:  | 330      |
| Lower:          | 737           | House Width: | 50' - 0" |
| Total Finished: | 3,138 - 3,282 |              |          |

| Opt. Sunroom: | 144 |  |
|---------------|-----|--|
|---------------|-----|--|



hansonbuilders.com | 763-286-2509