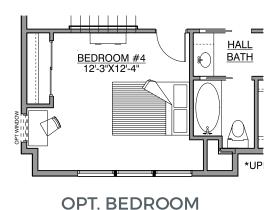

# Woodland IDENTITY SERIES

4 - 5 BEDROOM 4 BATHROOM

3,138 - 3,282 FINISHED SF





## Main Level

Woodland IDENTITY SERIES

1,067 FINISHED SF 9' CEILINGS





# Upper Level

1,334 FINISHED SF 8' CEILINGS







## Lower Level

737 FINISHED SF 8' CEILINGS



### UPDATED 7/27/2023

\*NOTE: Plan dimensions and square footage numbers are approximate, actual plans may vary slightly.

| Upper:          | 1,334         | Garage:      | 698      |
|-----------------|---------------|--------------|----------|
| Main:           | 1,067         | Unfinished:  | 330      |
| Lower:          | 737           | House Width: | 50' - 0" |
| Total Finished: | 3,138 - 3,282 |              |          |

| Opt. Sunroom: | 144 |  |
|---------------|-----|--|
|---------------|-----|--|



hansonbuilders.com | 763-286-2509