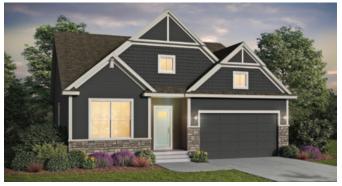

2,762 - 3,119 FINISHED SF



ELEVATION C



ELEVATION A



ELEVATION B



## Main Level

Virginia VILLA SERIES

1,823 - 1,967 FINISHED SF 9' CEILINGS (VAULT TO 11')



939 - 1,152 FINISHED SF 8' CEILINGS





| Mata            | 4.000 | C            | ГОГ      |
|-----------------|-------|--------------|----------|
| Main:           | 1,823 | Garage:      | 505      |
| Lower:          | 939   | Unfinished:  | 882      |
|                 |       | House Width: | 40' - 0" |
| Total Finished: | 2,762 |              |          |

| Opt. Sunroom:  | 144 |  |
|----------------|-----|--|
| Opt. Exercise: | 213 |  |



Virginia VILLA SERIES

## UPDATED 3/21/2021

\*NOTE: Plan dimensions and square footage numbers are approximate, actual plans may vary slightly.



hansonbuilders.com | 763-286-2509