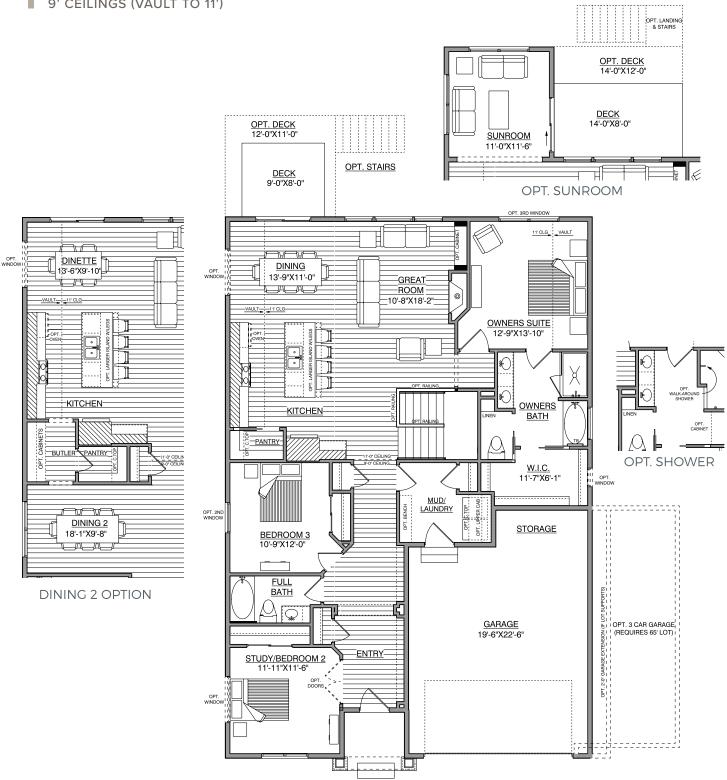

## Main Level

Virginia VILLA SERIES

1,823 - 1,967 FINISHED SF 9' CEILINGS (VAULT TO 11')

939 - 1,152 FINISHED SF 8' CEILINGS

| Mata            | 4.000 | C            | ГОГ      |
|-----------------|-------|--------------|----------|
| Main:           | 1,823 | Garage:      | 505      |
| Lower:          | 939   | Unfinished:  | 882      |
|                 |       | House Width: | 40' - 0" |
| Total Finished: | 2,762 |              |          |

| Opt. Sunroom:  | 144 |  |
|----------------|-----|--|
| Opt. Exercise: | 213 |  |

Virginia VILLA SERIES