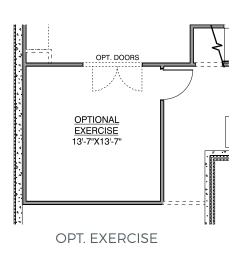

| Opt. Sunroom:  | 144 |  |
|----------------|-----|--|
| Opt. Exercise: | 213 |  |

Virginia VILLA SERIES