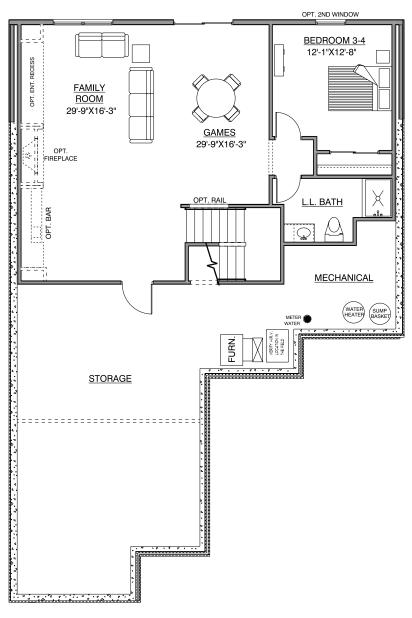

## Main Level

Virginia VILLA SERIES

1,823 - 1,967 FINISHED SF 9' CEILINGS (VAULT TO 11')

939 - 1,152 FINISHED SF 8' CEILINGS

| Mata            | 4.000 | C            | ГОГ      |
|-----------------|-------|--------------|----------|
| Main:           | 1,823 | Garage:      | 505      |
| Lower:          | 939   | Unfinished:  | 882      |
|                 |       | House Width: | 40' - 0" |
| Total Finished: | 2,762 |              |          |