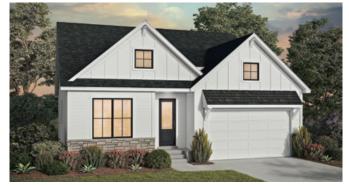

2,762 - 3,119 FINISHED SF



ELEVATION C



ELEVATION A



ELEVATION B



## Main Level

Virginia VILLA SERIES

1,823 - 1,967 FINISHED SF 9' CEILINGS (VAULT TO 11')



939 - 1,152 FINISHED SF 8' CEILINGS





| Mata            | 4.000 | C            | ГОГ      |
|-----------------|-------|--------------|----------|
| Main:           | 1,823 | Garage:      | 505      |
| Lower:          | 939   | Unfinished:  | 882      |
|                 |       | House Width: | 40' - 0" |
| Total Finished: | 2,762 |              |          |

| Opt. Sunroom:  | 144 |  |
|----------------|-----|--|
| Opt. Exercise: | 213 |  |



Virginia VILLA SERIES

## UPDATED 3/21/2021

\*NOTE: Plan dimensions and square footage numbers are approximate, actual plans may vary slightly.



hansonbuilders.com | 763-286-2509