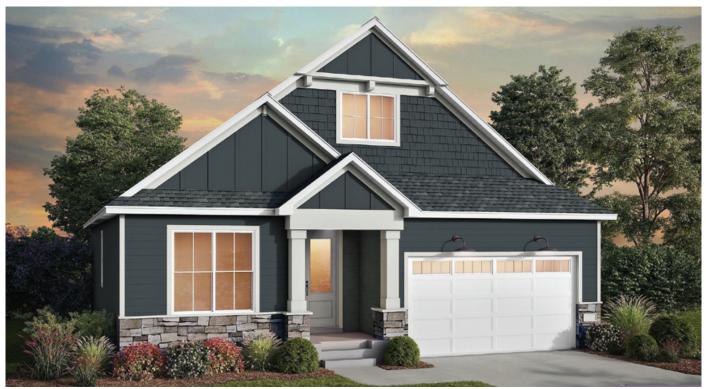

2,762 - 3,119 FINISHED SF

ELEVATION C

ELEVATION A

ELEVATION B

## Main Level

Virginia VILLA SERIES

1,823 - 1,967 FINISHED SF 9' CEILINGS (VAULT TO 11')

939 - 1,152 FINISHED SF 8' CEILINGS

| Mata            | 4.000 | C            | ГОГ      |
|-----------------|-------|--------------|----------|
| Main:           | 1,823 | Garage:      | 505      |
| Lower:          | 939   | Unfinished:  | 882      |
|                 |       | House Width: | 40' - 0" |
| Total Finished: | 2,762 |              |          |