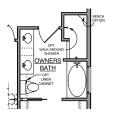

## Vail 2 VILLA SERIES

ELEVATION B

ELEVATION A

ELEVATION C

1,489 FINISHED SF 9' CEILINGS

SHOWER OPTION

ENTRY