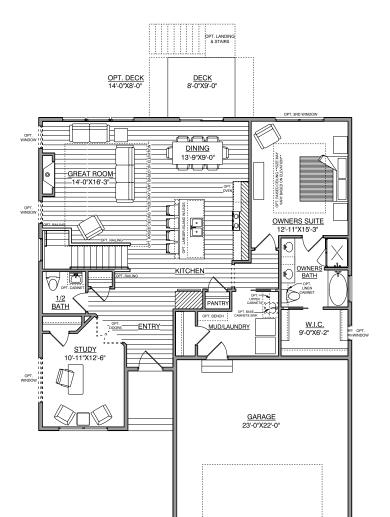

## Vail 2 VILLA SERIES

ELEVATION B

ELEVATION A

ELEVATION C

1,489 FINISHED SF 9' CEILINGS

SHOWER OPTION

ENTRY

## Lower Level

763 - 1,007 FINISHED SF 8' CEILINGS

OPT. BEDROOM 2-4

| Main:           | 1,489 | Garage:      | 539      |
|-----------------|-------|--------------|----------|
| Lower:          | 763   | Unfinished:  | 726      |
|                 |       | House Width: | 42' - 0" |
| Total Finished: | 2,252 | - 2,496      |          |