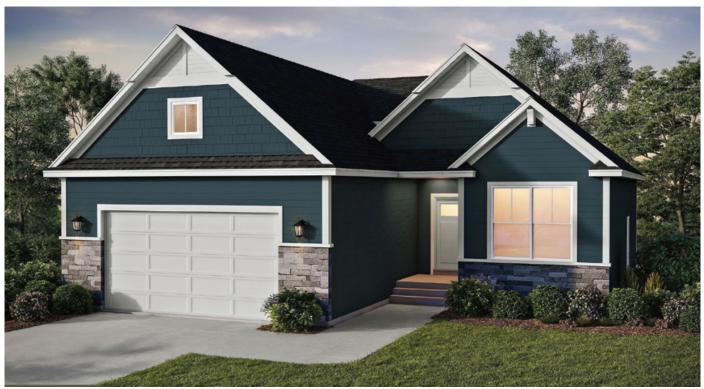

## Vail 2 VILLA SERIES

ELEVATION B

ELEVATION A

ELEVATION C

1,489 FINISHED SF 9' CEILINGS

SHOWER OPTION

ENTRY