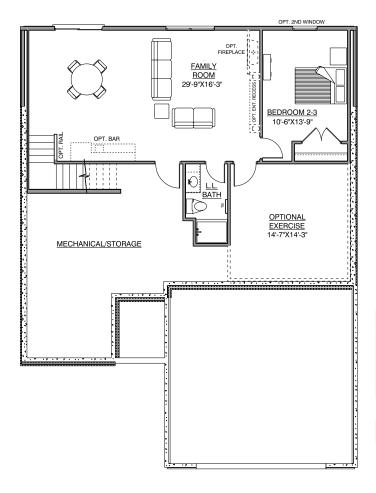

## Lower Level

763 - 1,007 FINISHED SF 8' CEILINGS

OPT. BEDROOM 2-4

| Main:           | 1,489 | Garage:      | 539      |
|-----------------|-------|--------------|----------|
| Lower:          | 763   | Unfinished:  | 726      |
|                 |       | House Width: | 42' - 0" |
| Total Finished: | 2,252 | - 2,496      |          |

| Opt. Exercise: | 150 |  |
|----------------|-----|--|
| Opt. Exercise. | 150 |  |