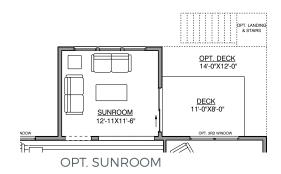

## Lower Level

763 - 1,007 FINISHED SF 8' CEILINGS

OPT. BEDROOM 2-4

| Main:           | 1,489 | Garage:      | 539      |
|-----------------|-------|--------------|----------|
| Lower:          | 763   | Unfinished:  | 726      |
|                 |       | House Width: | 42' - 0" |
| Total Finished: | 2,252 | - 2,496      |          |