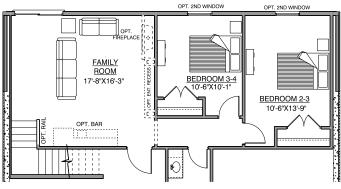

## Lower Level

763 - 1,007 FINISHED SF 8' CEILINGS

OPT. BEDROOM 2-4

| Main:           | 1,489 | Garage:      | 539      |
|-----------------|-------|--------------|----------|
| Lower:          | 763   | Unfinished:  | 726      |
|                 |       | House Width: | 42' - 0" |
| Total Finished: | 2,252 | - 2,496      |          |