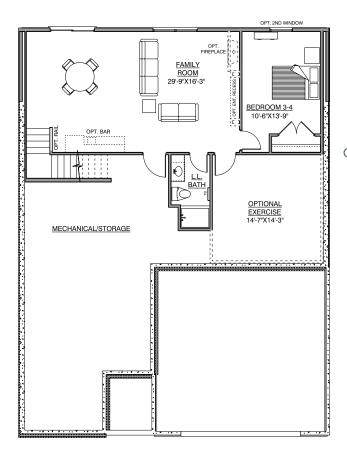

## Lower Level

763 - 1,007 FINISHED SF 8' CEILINGS

OPT. CORNER FIREPLACE

| Main:           | 1,730 | Garage:      | 539      |
|-----------------|-------|--------------|----------|
| Lower:          | 763   | Unfinished:  | 966      |
|                 |       | House Width: | 42' - 0" |
| Total Finished: | 2,493 | - 2,737      |          |

| Opt. Exercise: | 244 |  |
|----------------|-----|--|
| Opt. Excitise. | 277 |  |