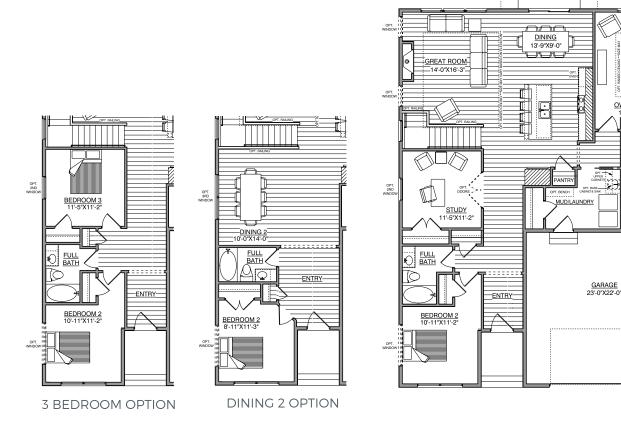

## Main Level

1,730 FINISHED SF 9' CEILINGS

OPT. DECK 14'-0"X8'-0" DECK 8'-0"X9'-0"

OWNERS SUITE 12'-11"X15'-3"

## Lower Level

763 - 1,007 FINISHED SF 8' CEILINGS

OPT. CORNER FIREPLACE

| Main:           | 1,730 | Garage:      | 539      |
|-----------------|-------|--------------|----------|
| Lower:          | 763   | Unfinished:  | 966      |
|                 |       | House Width: | 42' - 0" |
| Total Finished: | 2,493 | - 2,737      |          |