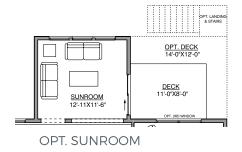

## Main Level

1,730 FINISHED SF 9' CEILINGS

OPT. DECK 14'-0"X8'-0" DECK 8'-0"X9'-0"

OWNERS SUITE 12'-11"X15'-3"