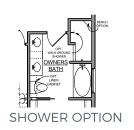

## Main Level

1,730 FINISHED SF 9' CEILINGS

OPT. DECK 14'-0"X8'-0" DECK 8'-0"X9'-0"

OWNERS SUITE 12'-11"X15'-3"