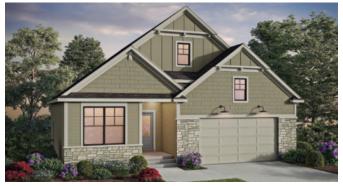

## Vail 3 VILLA SERIES



ELEVATION B



ELEVATION A



ELEVATION C



## Main Level

1,730 FINISHED SF 9' CEILINGS



OPT. DECK 14'-0"X8'-0" DECK 8'-0"X9'-0"



OWNERS SUITE 12'-11"X15'-3"



## Lower Level

763 - 1,007 FINISHED SF 8' CEILINGS







OPT. CORNER FIREPLACE

| Main:           | 1,730 | Garage:      | 539      |
|-----------------|-------|--------------|----------|
| Lower:          | 763   | Unfinished:  | 966      |
|                 |       | House Width: | 42' - 0" |
| Total Finished: | 2,493 | - 2,737      |          |

| Opt. Exercise: | 244 |  |
|----------------|-----|--|
| Opt. Excitise. | 277 |  |

## UPDATED 4/20/2021

\*NOTE: Plan dimensions and square footage numbers are approximate, actual plans may vary slightly.



hansonbuilders.com | 763-286-2509