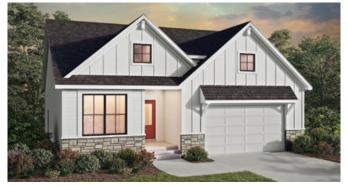

## Vail 3 VILLA SERIES



ELEVATION B



ELEVATION A



ELEVATION C



## Main Level

1,730 FINISHED SF 9' CEILINGS



OPT. DECK 14'-0"X8'-0" DECK 8'-0"X9'-0"



OWNERS SUITE 12'-11"X15'-3"



## Lower Level

763 - 1,007 FINISHED SF 8' CEILINGS







OPT. CORNER FIREPLACE

| Main:           | 1,730 | Garage:      | 539      |
|-----------------|-------|--------------|----------|
| Lower:          | 763   | Unfinished:  | 966      |
|                 |       | House Width: | 42' - 0" |
| Total Finished: | 2,493 | - 2,737      |          |

| Opt. Exercise: | 244 |  |
|----------------|-----|--|
| Opt. Excitise. | 277 |  |

## UPDATED 4/20/2021

\*NOTE: Plan dimensions and square footage numbers are approximate, actual plans may vary slightly.



hansonbuilders.com | 763-286-2509