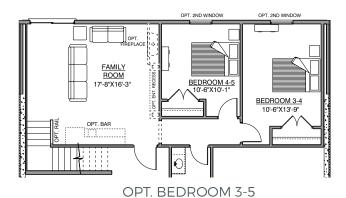

## Lower Level

763 - 1,007 FINISHED SF 8' CEILINGS

OPT. CORNER FIREPLACE

| Main:           | 1,730 | Garage:      | 539      |
|-----------------|-------|--------------|----------|
| Lower:          | 763   | Unfinished:  | 966      |
|                 |       | House Width: | 42' - 0" |
| Total Finished: | 2,493 | - 2,737      |          |