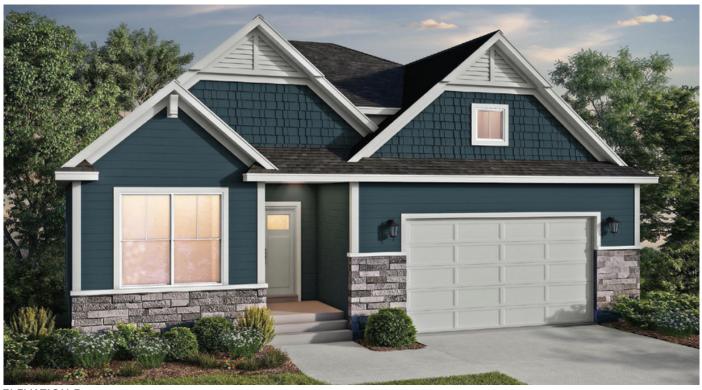

## Vail 3 VILLA SERIES



ELEVATION B



ELEVATION A



ELEVATION C



## Main Level

1,730 FINISHED SF 9' CEILINGS



OPT. DECK 14'-0"X8'-0" DECK 8'-0"X9'-0"



OWNERS SUITE 12'-11"X15'-3"



## Lower Level

763 - 1,007 FINISHED SF 8' CEILINGS







OPT. CORNER FIREPLACE

| Main:           | 1,730 | Garage:      | 539      |
|-----------------|-------|--------------|----------|
| Lower:          | 763   | Unfinished:  | 966      |
|                 |       | House Width: | 42' - 0" |
| Total Finished: | 2,493 | - 2,737      |          |

| Opt. Exercise: | 244 |  |
|----------------|-----|--|
| Opt. Excitise. | 277 |  |

## UPDATED 4/20/2021

\*NOTE: Plan dimensions and square footage numbers are approximate, actual plans may vary slightly.



hansonbuilders.com | 763-286-2509